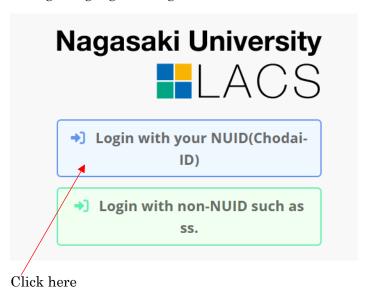

Change language for English here.

Log in with your NU ID and password.

Click here