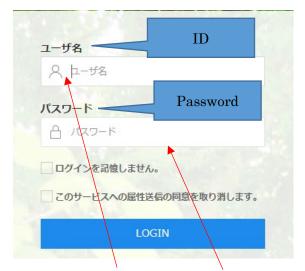

Change language for English here.

Log in with your NU ID and password.

Click here